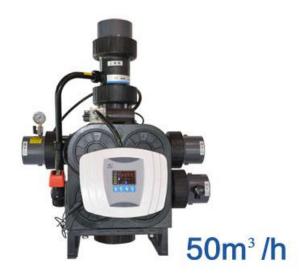

## Runxin Automatic Softener Valve F96A1

Technical Parameters:

| •Water pressure0.2—0.6MPa                        |
|--------------------------------------------------|
| •Water temperature5-50°C                         |
| •TransformerDC24V、4.5A                           |
| Inlet/OutletDN80                                 |
| •DrainDN80                                       |
| •Brine line connector3/4"M                       |
| <ul> <li>Top and bottom strainerDN100</li> </ul> |
| •Water capacity50 m3/h                           |