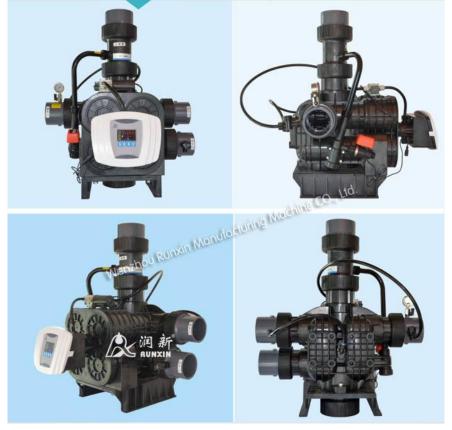

## **Runxin Automatic Softener Valve**

63550(F96A1) / 63650(F96A3)

Automatic Softener Valve:63650(F96A3)

## **Product Characteristics**

Improve the structure, adopt improved piston, easy and reliable structure, with less spare parts.

- Strengthen structure, high pressure resistant
- Less spare parts, easy for maintenance.
- Time clock type and meter type optional, can be switched by program.
- Equipped with booster pump, pistons still can work if the pressure is under 0.2MPa.
- Side-mounted, control valve with single tank has no water outlet during regeneration.
- Brine electronic ball valve will close during brine draw and slow rinse.
- The system refill the brine tank which controlled by electronic ball valve in service position, shorten the cycle of regeneration (For softener valve).
- LED screen display, button lock function.
- Retain parameter and remind setting after power recover.
- Interlock, signal output connector, remote handling connector, pressure relief connector.
- Block the brine line connector, remove drain connector to modify to filter valve.